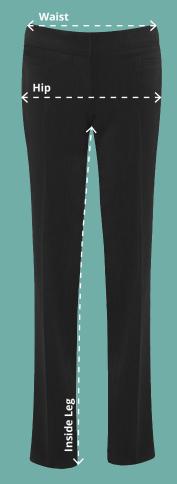

#### Waist (At top of waistband)

Measure from one end of the waistband to the other with the trouser laid down flat.

#### Hip

Measure across the width of the trouser at the bottom of the fly with the trouser laid down flat.

### **Inside Leg**

Measure from the crotch point to the hemline at the inside leg.

Girls Greenwich Trousers
Code: AAAA111990 (1LG)

| Girls Greenwich Trousers |      |      |     |      |      |      |      |      |      |      |      |      |      |
|--------------------------|------|------|-----|------|------|------|------|------|------|------|------|------|------|
| To fit waist (inches)    | 22"  | 24"  | 26" | 28"  | 30"  | 32"  | 34"  | 36"  | 38"  | 40"  | 42"  | 44"  | 46"  |
| 1/2 Waist (cm)*          | 28   | 30.5 | 33  | 35.5 | 38   | 40.5 | 43   | 45.5 | 50.5 | 53   | 55.5 | 58.5 | 39.3 |
| 1/2 Hip (cm)*            | 36.6 | 39.5 | 42  | 44.5 | 47.1 | 49.6 | 52.2 | 54.7 | 57.2 | 36.6 | 39.5 | 42   | 44.5 |
| Inside Leg 29"           | 74   | 74   | 74  | 74   | 74   | 74   | 74   | 74   | 74   | 74   | 74   | 74   | 74   |
| Inside Leg 31"           | 79   | 79   | 79  | 79   | 79   | 79   | 79   | 79   | 79   | 79   | 79   | 79   | 79   |
| Inside Leg 33"           |      | 84   | 84  | 84   | 84   | 84   | 84   | 84   | 84   |      | 84   | 84   | 84   |